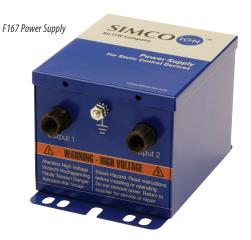

The MEB requires a 7 kV power supply for operation, which must be ordered separately (see below).

## **Specifications**

| Input Voltage                                   | F167: 115V, 50/60 Hz; F267: 230V, 50/60 Hz |
|-------------------------------------------------|--------------------------------------------|
| Output Voltage                                  | 7 kV, 3 mA max                             |
| Number of outputs for static eliminators        | 2                                          |
| Max length of static bars which can be attached | 200″                                       |
| Does the unit accept shielded cable             | No                                         |
| Approval                                        | CE, CSA, UL                                |