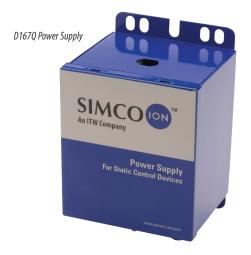

The MEB requires a 7 kV power supply for operation, which must be ordered separately (see below).

## **Specifications**

| Input Voltage                                   | D167Q: 120V, 50/60Hz; D257Q: 230V, 50 Hz |
|-------------------------------------------------|------------------------------------------|
| Output Voltage                                  | 7 kV, 3 mA max                           |
| Number of outputs for static eliminators        | 2                                        |
| Max Length of static bars which can be attached | 200″                                     |
| Does the unit accept shielded cable             | Yes                                      |
| Acceptable for hazardous locations              | No                                       |
| Approval                                        | CE, CSA, UL                              |