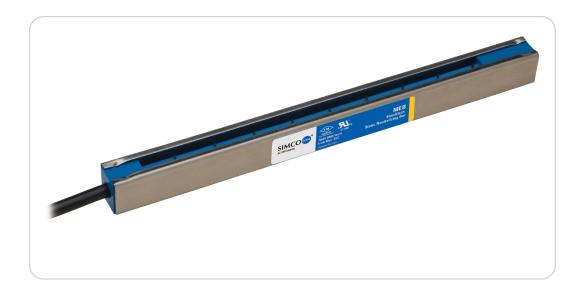

## **MEB** SHOCKLESS STATIC NEUTRALIZING BAR

The MEB static bar is a very efficient and versatile static eliminator used in a wide variety of applications. Its' small size and ability to fit in tight spaces, makes it a favorite of machine builders.

- Aluminum construction
- Over 45 bar lengths available from 8" to 120" (custom sizes available)
- Effective for web speeds up to 1200 ft/min
- Mounting of 1" to 3" from target surface
- Universal mounting brackets
- Optional corona-free shielded cable to reduce RFI & EMI and provides simplified cable installation

## **Specifications**

| Dime | ncio | nc  |
|------|------|-----|
|      |      | 113 |

| Housing           | Aluminum                                       |                                                                                            |
|-------------------|------------------------------------------------|--------------------------------------------------------------------------------------------|
| Inner Bar         | PVC                                            | OVERALL LENGTH = E.L. + 2 1/2<br>[EFFECTIVE LENGTH + 64 mm]                                |
| Emitters          | Stainless steel                                | 1 1/4                                                                                      |
| Effective Length  | 6-117" [152-2964 mm]                           | [32 mm] EFFECTIVE LENGTH (E.L.)<br>(BOTH ENDS) 6" TO <b>117</b> " [0.15m TO <b>2.97</b> m] |
| Overall Length    | 8.5-120″ [215-3035 mm]                         |                                                                                            |
| Mounting Distance | 1-3" from target surface                       |                                                                                            |
| Speed             | 1200 fpm (max)                                 |                                                                                            |
| Power Supply      | F167, F267, D167Q, D167RY, D257Q, N167 or N267 | H.V. CABLE, 10' [3 m] LENGTH STANDARD                                                      |
| Approval          | CE, CSA, UL, FM                                |                                                                                            |